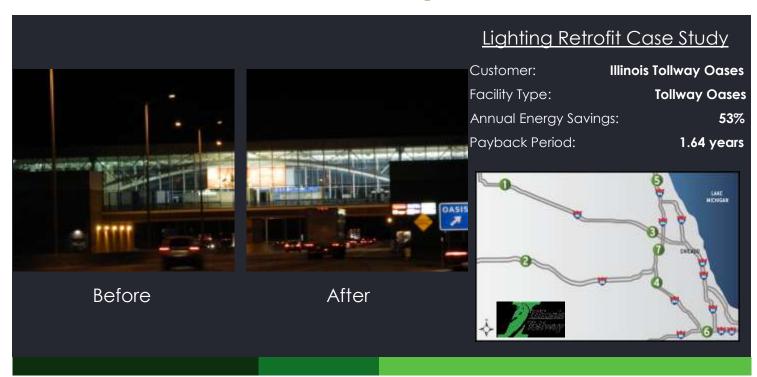

## **Illinois Tollway Oases**

## The Company The Challenges

The Illinois Tollway Oases consist of seven travel plazas along the Illinois Highway. All locations offer a variety of food court options and services.

Of the six oases constructed conveniently over the tollway, five were chosen to receive a lighting upgrade and retrofit.

National Retrofitting Group received the bid to complete lighting retrofit projects at five Illinois Tollway Oases locations.

Installation was completed at night, minimizing impact to patrons, staff and vendors.

All fixtures were custom colored to match the existing aesthetics of each location. This allowed for a seamless transition from old to new fixtures.

## The Results

National Retrofitting Group replaced over 500 inefficient fixtures throughout the five oases. The new efficient fixtures will cut lighting based energy usage by more than 50%.

The brighter, safer, and more sustainable oases can be seen lighting up the highway all along the Illinois Tollway.